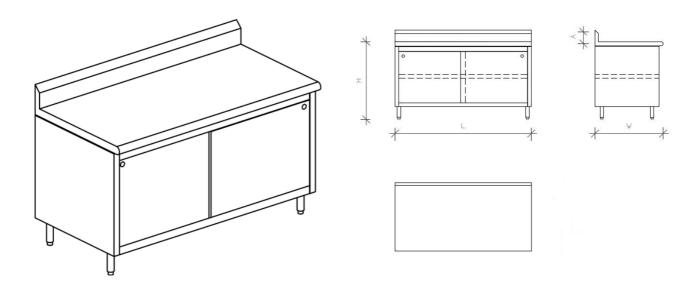

# **WORK COUNTER**

#### **SPECIFICATIONS**

- **▶** Body
- Satin finish stainless steel (304).
- **▶** Top
- 1.2 mm thick stainless steel. Sound deadened.
- **▶** Legs
- 40 mm diameter round stainless steel tubes.
- **Doors**
- Sliding.

### **TECHNICAL DATA**

| Model                        |                 | MFP03-01            |                      | MFP03-02      |     |              | MFP03-03      |              |              |
|------------------------------|-----------------|---------------------|----------------------|---------------|-----|--------------|---------------|--------------|--------------|
| Туре                         |                 | Neutral             |                      | Snack Neutral |     |              | Plate Storage |              |              |
| Dimensions<br>(mm)           | Length (L)      | 880 1120<br>1880 23 | 1380 1500<br>80 2880 | 400<br>1600   | 800 | 1200<br>2000 | 1120<br>1880  | 1380<br>2380 | 1500<br>2280 |
|                              | Depth (W)       |                     |                      |               |     | 400          |               |              |              |
|                              | Height (H)      | 850                 |                      | 550           |     |              | 850           |              |              |
|                              | Back Splash (A) | 140                 |                      |               |     |              |               |              |              |
| Stainless Steel Middle Shelf |                 | ✓                   |                      |               |     |              |               | ✓            | ·            |