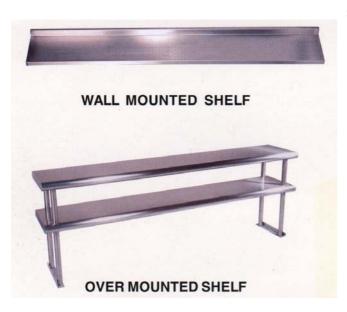

# WALL MOUNTED SHELF OVER MOUNTED SHELF

### **SPECIFICATIONS**

- **▶** Body
- **▶** Shelf
- **▶** Support
- Satin-finish stainless steel (304).
- Stainless steel 1.2 mm thick.

#### **Wall Mounted Shelf**

• 1.5 mm thick stainless steel brackets.

#### **Over Mounted Shelf**

• 25 mm diameter stainless steel posts.