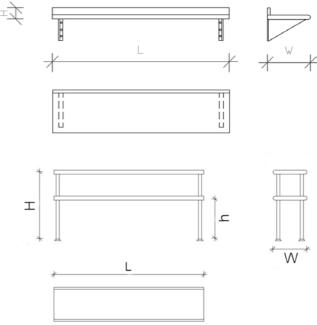

## **TECHNICAL DATA**

| Model              |            |     | М                  | FP04- | 01  | MFP04-08           |  |  |
|--------------------|------------|-----|--------------------|-------|-----|--------------------|--|--|
| Туре               |            |     | Wall Mounted Shelf |       |     | Over Mounted Shelf |  |  |
| Dimensions<br>(mm) | Width (W)  |     | 300                | 400   | 600 | 300                |  |  |
|                    | Height     | (H) |                    | 150   |     | 500                |  |  |
|                    |            | (h) |                    |       |     | 300                |  |  |
|                    | Length (H) |     | Up to 2900         |       |     |                    |  |  |

▶ Other sizes and specifications are available upon request.

MASTER, in line with its policy to continually improve its production, reserves the right to change specifications without notice