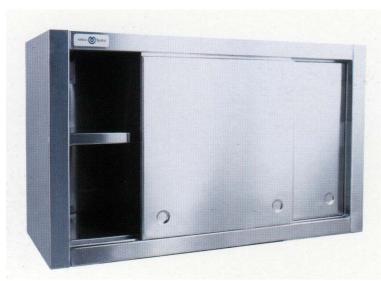

## WALL CUPBOARD

## **SPECIFICATIONS**

▶ Body • Satin-finish stainless steel (304).

## **TECHNICAL DATA**

| Model           |            | MFP03-07           |      |      |      | MFP03-08      |      |      |      |  |
|-----------------|------------|--------------------|------|------|------|---------------|------|------|------|--|
| Туре            |            | With Sliding Doors |      |      |      | Open Cupboard |      |      |      |  |
| Dimensions (mm) | Length (L) | 1130               | 1380 | 1500 | 1880 | 1130          | 1380 | 1500 | 1880 |  |
|                 | Width (W)  | 400                |      |      |      |               |      |      |      |  |
|                 | Height (H) | 600                |      |      |      |               |      |      |      |  |