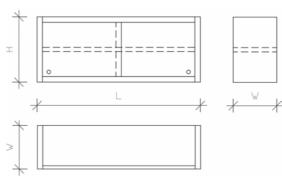

## **TECHNICAL DATA**

| Model           |            | MFP03-07           |      |      |      | MFP03-08      |      |      |      |  |
|-----------------|------------|--------------------|------|------|------|---------------|------|------|------|--|
| Туре            |            | With Sliding Doors |      |      |      | Open Cupboard |      |      |      |  |
| Dimensions (mm) | Length (L) | 1130               | 1380 | 1500 | 1880 | 1130          | 1380 | 1500 | 1880 |  |
|                 | Width (W)  | 400                |      |      |      |               |      |      |      |  |
|                 | Height (H) | 600                |      |      |      |               |      |      |      |  |