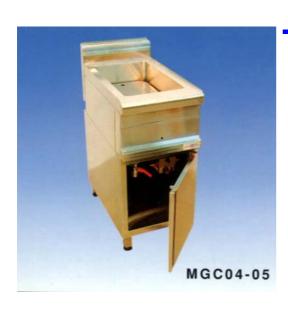

## **TECHNICAL DATA**

| Туре                                |                 | Electric                                                                 | Gas           |
|-------------------------------------|-----------------|--------------------------------------------------------------------------|---------------|
| Model                               |                 | MECS0405                                                                 | MGC0405       |
| Dimensions<br>(mm)                  | Length          | 400                                                                      |               |
|                                     | Depth           | 700                                                                      |               |
|                                     | Height          | 300                                                                      | 850           |
|                                     | Basin           | 510×320                                                                  | 510×320       |
|                                     | Useful<br>Depth | 200                                                                      | 200           |
| Nominal<br>Heat Load                | KW              |                                                                          | 2.2           |
|                                     | Kcal/h          |                                                                          | 1890          |
| Connected Liquid<br>Gas Load (Kg/h) |                 |                                                                          | 0.17          |
| Total Connected<br>Load (KW)        |                 | 4.0                                                                      | 4.6           |
| Supply                              | Electric        | 380 V/ 50 Hz/ 3 ph <sup>1</sup><br>or<br>200 V/ 50 Hz/ 1 ph <sup>2</sup> |               |
|                                     | Gas             |                                                                          | 1/2" Gas Pipe |