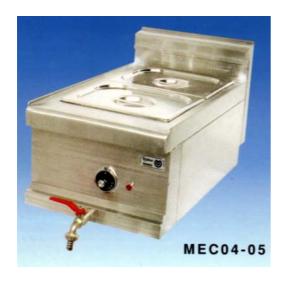

## **TECHNICAL DATA**

| Туре                                |                 | Electric                                                                 | Gas           |
|-------------------------------------|-----------------|--------------------------------------------------------------------------|---------------|
| Model                               |                 | MECS0405                                                                 | MGC0405       |
| Dimensions<br>(mm)                  | Length          | 400                                                                      |               |
|                                     | Depth           | 700                                                                      |               |
|                                     | Height          | 300                                                                      | 850           |
|                                     | Basin           | 510×320                                                                  | 510×320       |
|                                     | Useful<br>Depth | 200                                                                      | 200           |
| Nominal<br>Heat Load                | KW              |                                                                          | 2.2           |
|                                     | Kcal/h          |                                                                          | 1890          |
| Connected Liquid<br>Gas Load (Kg/h) |                 |                                                                          | 0.17          |
| Total Connected<br>Load (KW)        |                 | 4.0                                                                      | 4.6           |
| Supply                              | Electric        | 380 V/ 50 Hz/ 3 ph <sup>1</sup><br>or<br>200 V/ 50 Hz/ 1 ph <sup>2</sup> |               |
|                                     | Gas             |                                                                          | 1/2" Gas Pipe |