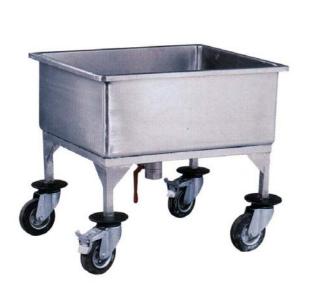

## SILVER SOAK SINK

## **SPECIFICATIONS**

- **▶** Body
- **▶ Sink Bowl**
- Legs
- **▶** Casters
- Satin finish stainless steel (304). Bottom corners coved for hygienic purposes
- 1.5 mm thick stainless steel. 2" diameter drain shutoff valve.
- 25 mm × 25 mm stainless steel tubes.
- Four 5" swivel rubber casters. Two casters are equipped with brakes.