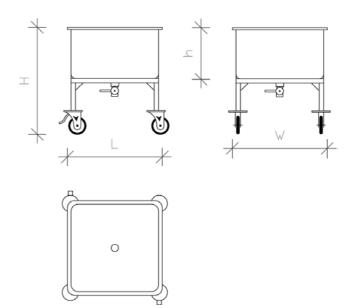

## **TECHNICAL DATA**

| Model              |                 | MFP02-07 |
|--------------------|-----------------|----------|
| Dimensions<br>(mm) | Length (L)      | 650      |
|                    | Depth (W)       | 650      |
|                    | Height (H)      | 650      |
|                    | Bowel Depth (h) | 350      |