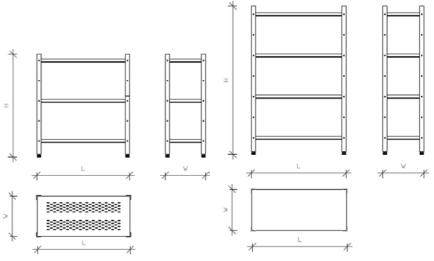

## **TECHNICAL DATA**

| Model              |            | MFP04-05 |      | MFP04-05 | MFP04-     | -02  | MFP04-03 |  |
|--------------------|------------|----------|------|----------|------------|------|----------|--|
| Туре               |            | Flat     |      |          | Perforated |      |          |  |
| Number of Shelves  |            | Three    |      | Four     | Three Four |      | Four     |  |
| Dimensions<br>(mm) | Length (L) | 900      | 1150 | 1400     | 900        | 1150 | 1400     |  |
|                    | Depth (W)  | 400      |      | 500      | 400        |      | 500      |  |
|                    | Height (H) | 1300     |      | 1800     | 1300       |      | 1800     |  |