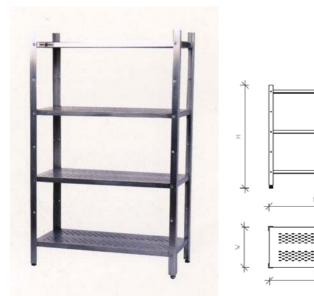

## **SHELVING UNIT**

## **SPECIFICATIONS**

- **▶** Material
- **▶** Shelves
- V OHICIVE
- **▶** Uprights
- **▶** Legs
- Satin finish stainless steel (304).
- 1 mm thick perforated stainless steel. Adjustable levels.
- 1.2 mm thick 50 mm × 50 mm angle sections.
- Adjustable feet.

## **TECHNICAL DATA**

| Model              |            | MFP04-05 |      | MFP04-05 | MFP04-     | -02  | MFP04-03 |  |
|--------------------|------------|----------|------|----------|------------|------|----------|--|
| Туре               |            | Flat     |      |          | Perforated |      |          |  |
| Number of Shelves  |            | Three    |      | Four     | Three Four |      | Four     |  |
| Dimensions<br>(mm) | Length (L) | 900      | 1150 | 1400     | 900        | 1150 | 1400     |  |
|                    | Depth (W)  | 400      |      | 500      | 400        |      | 500      |  |
|                    | Height (H) | 1300     |      | 1800     | 1300       |      | 1800     |  |