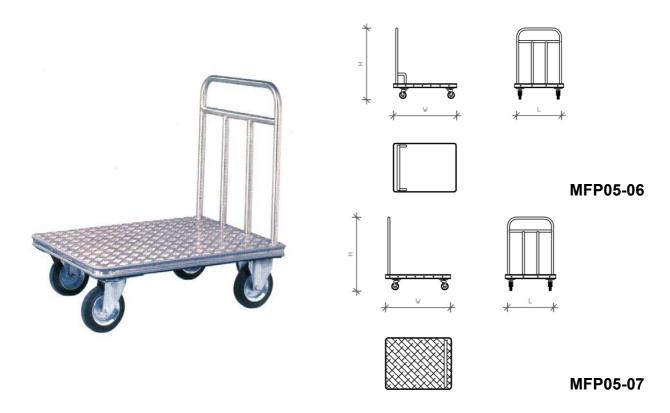

## RECEIVING TROLLEY

## **SPECIFICATIONS**

Model MFP05-06 MFP05-07

**▶** Platform

- covered by 2B finish stainless steel covered sheet with 22 mm thick ply wood Aluminum sheet. placed underneath.
- 500 mm × 500 mm steel section 600 mm × 600 mm steel channel by 4 mm checkered
- **▶** Handle
- 32 mm diameter stainless steel handle.
- **▶** Casters
- Four 6" swivel rubbers casters.

## **TECHNICAL DATA**

| Model              |                    | MFP05-06 | MFP05-07 |
|--------------------|--------------------|----------|----------|
| Dimensions<br>(mm) | Length (L)         | 900      |          |
|                    | Width (W)          | 700      |          |
|                    | Height (H)         | 1100     |          |
|                    | Platform Thickness | 60       |          |