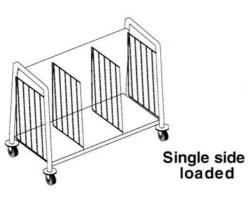

## **TECHNICAL DATA**

| Model              |                                | MFP05-04               | MFP05-05               |
|--------------------|--------------------------------|------------------------|------------------------|
| Туре               |                                | Single Side<br>Loading | Double Side<br>Loading |
| Dimensions<br>(mm) | Length (L)                     | 100                    |                        |
|                    | Depth<br>(Minimum W/Maximum W) | 40/50                  | 56/86                  |
|                    | Height (H)                     | 85                     |                        |