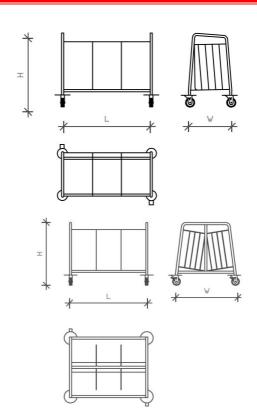

## **TECHNICAL DATA**

| Model              |                                | MFP05-04               | MFP05-05               |
|--------------------|--------------------------------|------------------------|------------------------|
| Туре               |                                | Single Side<br>Loading | Double Side<br>Loading |
| Dimensions<br>(mm) | Length (L)                     | 100                    |                        |
|                    | Depth<br>(Minimum W/Maximum W) | 40/50                  | 56/86                  |
|                    | Height (H)                     | 85                     |                        |