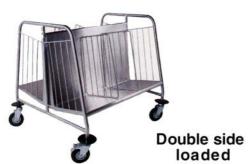

## **TECHNICAL DATA**

| Model              |                                | MFP05-04               | MFP05-05               |
|--------------------|--------------------------------|------------------------|------------------------|
| Туре               |                                | Single Side<br>Loading | Double Side<br>Loading |
| Dimensions<br>(mm) | Length (L)                     | 100                    |                        |
|                    | Depth<br>(Minimum W/Maximum W) | 40/50                  | 56/86                  |
|                    | Height (H)                     | 85                     |                        |