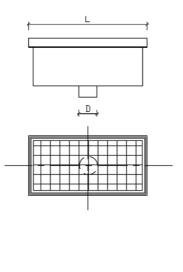

## **TECHNICAL DATA**

| Model      |                               | MFP06-00 |         |         |         |
|------------|-------------------------------|----------|---------|---------|---------|
| Dimensions | Body<br>(L) cm × (B) cm       | 25 × 25  | 50 × 25 | 50 × 50 | 70 × 40 |
|            | Outlet Diameter<br>(D) inches | 3        | 3       | 4       | 4       |

- ▶ Floor drain body height and drain outlet location and diameter must be provided.
- > Other sizes and specifications available upon request.

MASTER, in line with its policy to continually improve its production, reserves the right to change specifications without notice