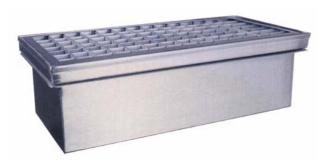

## FLOOR TROUGH AND GRATE

## **SPECIFICATIONS**

► "I" Floor Drain Cover (MFP06-01)

• 3 mm thick stainless steel (304). • 30 mm spacing between stripes. • Height is 30 mm.

► "II" Floor Drain Frame (MFP06-02)

• Stainless steel. • Height is 50 mm and

adjustable.

► "III" Floor Drain Box (MFP06-03)

• Stainless steel. • Height is 200 mm or 150 mm.