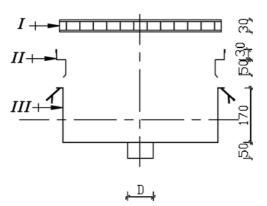

## **SPECIFICATIONS**

► "I" Floor Drain Cover (MFP06-01)

• 3 mm thick stainless steel (304). • 30 mm spacing between stripes. • Height is 30 mm.

► "II" Floor Drain Frame (MFP06-02)

• Stainless steel. • Height is 50 mm and

adjustable.

► "III" Floor Drain Box (MFP06-03)

• Stainless steel. • Height is 200 mm or 150 mm.