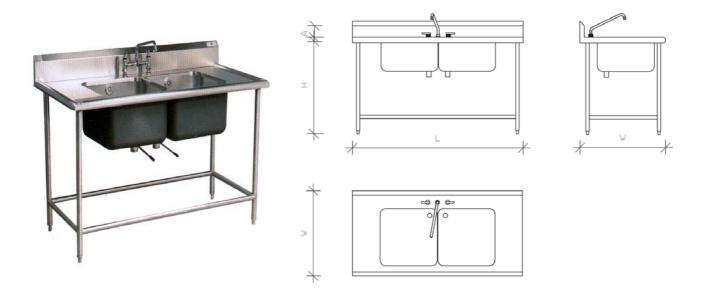

## **DOUBLE SINK UNIT**

## **SPECIFICATIONS**

- **▶** Body
- **▶** Drain Board
- **Legs**
- **Bowl**
- Satin-finish stainless steel (304).
- 1.5 mm thick.
- 40 mm diameter round section with adjustable feet.
- Deep-drawn one piece bowl.

## **TECHNICAL DATA**

| Model              |            |           | MFP02-04        |      |      |                 | MFP02-05 |      |                 | MFP02-06 |      |
|--------------------|------------|-----------|-----------------|------|------|-----------------|----------|------|-----------------|----------|------|
| Dimensions<br>(mm) | Length (L) |           | 1100            | 1500 | 1870 | 2370            | 1500     | 1870 | 2370            | 1870     | 2370 |
|                    | Dep        | th (W)    | 750             |      |      |                 |          |      |                 |          |      |
|                    | Heig       | ght (H)   | 850             |      |      |                 |          |      |                 |          |      |
|                    | Back S     | plash (A) | 140             |      |      |                 |          |      |                 |          |      |
|                    | Bowl       | Imported  | 500 × 500 × 500 |      |      | 600 × 500 × 300 |          |      |                 |          |      |
|                    | (mm)       | Local     |                 |      |      |                 |          |      | 800 × 600 × 400 |          |      |

- ▶ Bowl location and size should be provided.
- Other sizes and specifications are available upon request.

MASTER, in line with its policy to continually improve its production, reserves the right to change specifications without notice